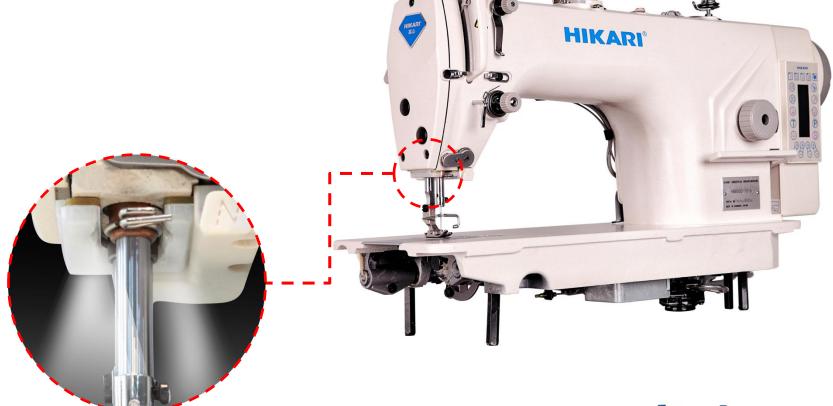

### **HIKARI®**

Surrounding LED light, larger covering scope

**Optimized electronic thread** 

clamp, no thread tail on fabric

The strength of thread clamp can

be adjusted, sewing quality is

improved

**HIKARI®** 