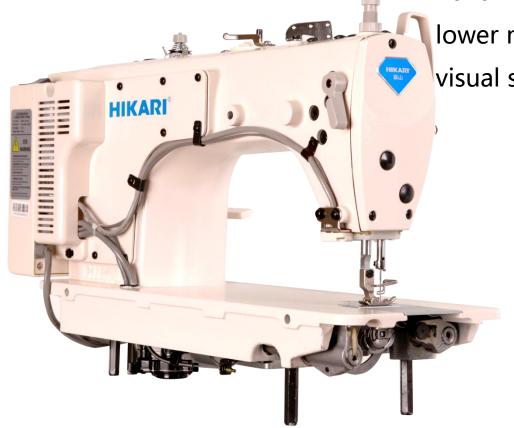

#### **Optional device**

Build-in solenoid for press foot lifter, lower noise and more feeling of visual sense.