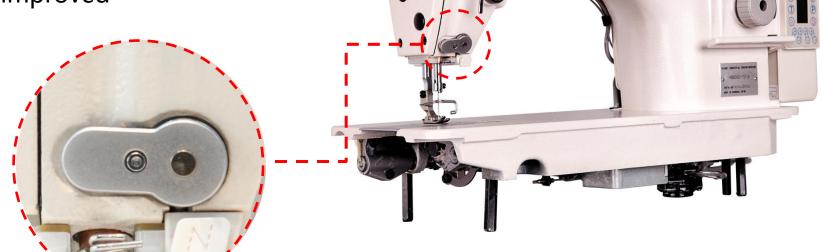

### **HIKARI®**

Surrounding LED light, larger covering scope

**Optimized electronic thread** 

clamp, no thread tail on fabric

The strength of thread clamp can

be adjusted, sewing quality is

improved

**HIKARI®** 