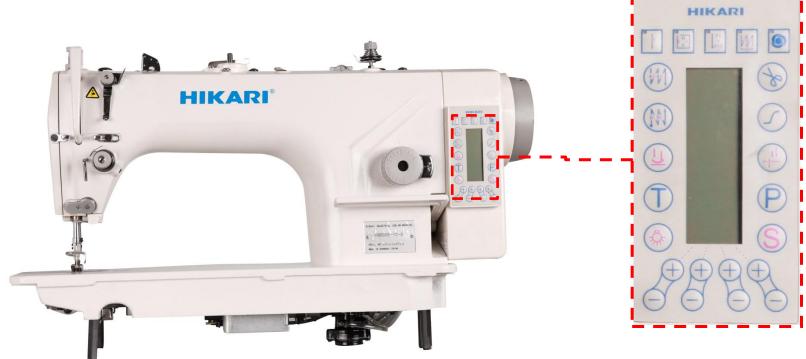

## HW8800E

Computerized direct drive lockstitch machine with oil





Optimized design, upgraded performance World popular "HIKARI TYPE" model, combined with servo system based on world advanced core, and further upgraded inner structure, can meet different sewing requirements.







#### Humanized design, easy to operate

Build-in control panel





### **HIKARI®**

Surrounding LED light, larger covering scope







**Optimized electronic thread** 

clamp, no thread tail on fabric

The strength of thread clamp can

be adjusted, sewing quality is

improved





**HIKARI®** 



#### **Optional device**

Build-in solenoid for press foot lifter, lower noise and more feeling of visual sense.







#### Integrated design, more feeling of visual sense.

Control system and mechanical system combines, which makes more feeling of visual sense; new model of coupler makes a more steady performance and lower noise and longer life time.







# Thank You!



富山官方徵信平台chinahikari.com



高端电脑包缝机开创者与领导者