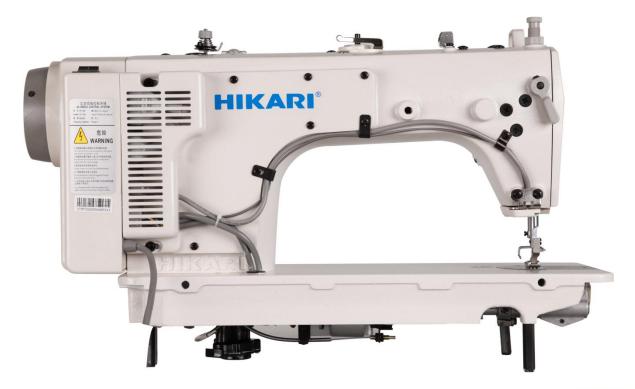

#### Integrated design, more feeling of visual sense.

Control system and mechanical system combines, which makes more feeling of visual sense; new model of coupler makes a more steady performance and lower noise and longer life time.